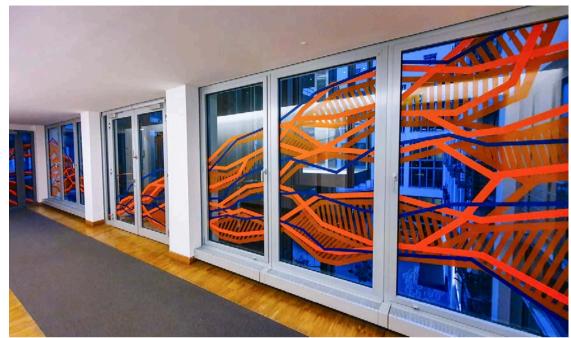

# **Abstract Tape Art**

Wall Installation. 2022

Office Tape Art . Keko GmbH. 2020

Event Location Design for G+J Verlag.