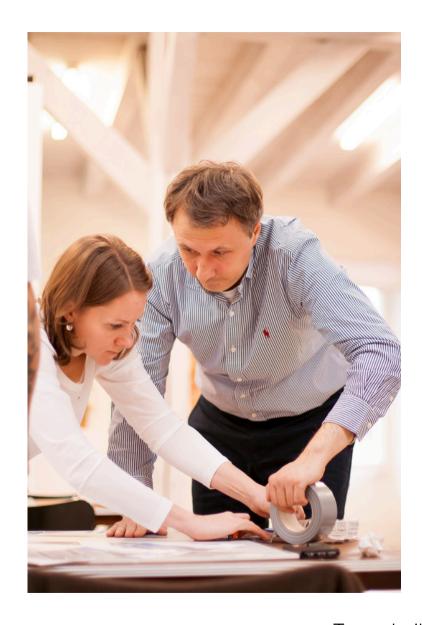

#### **Art Workshops**

From team building events to school projects, Selfmadecrew offers art workshops for different target groups.

Team-building workshop for LGT Bank employees

Team-building workshop for LGT Bank employees . Zurich 2018.

Duct tape artwork created by LGT Bank Zurich employees

Duct tape artwork created by Porsche AG employees

Graffiti workshop for school kids.