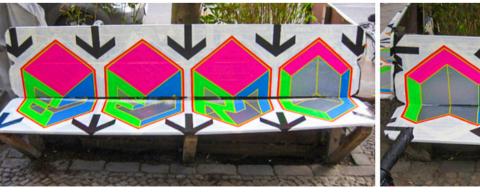

#### **Street Art with Duct Tape**

"JFK Portrait" for Arcotel Berlin, White Tape only. 2015.

"THE HAUS" - Berlin Exhibition. 2017.

Duct Tape Paste-up.

Berlin Bench.