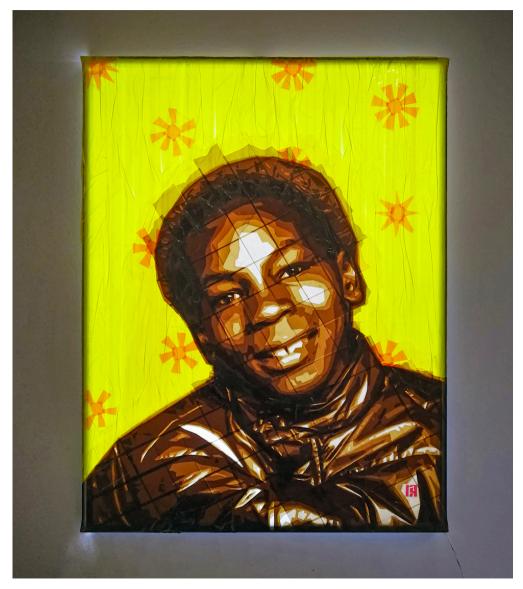

#### **Packing Tape Art**

Packing Tape Art - The use of transparent packing tape in combination with light.
Creating packaging tape art requires a deep understanding of light and transparency. Artists cut and place the tape in different layers on transparent surfaces. Backlighting reveals the different shades and depths of the artwork, resulting stunning visual effects.

# **Packing Tape Art**