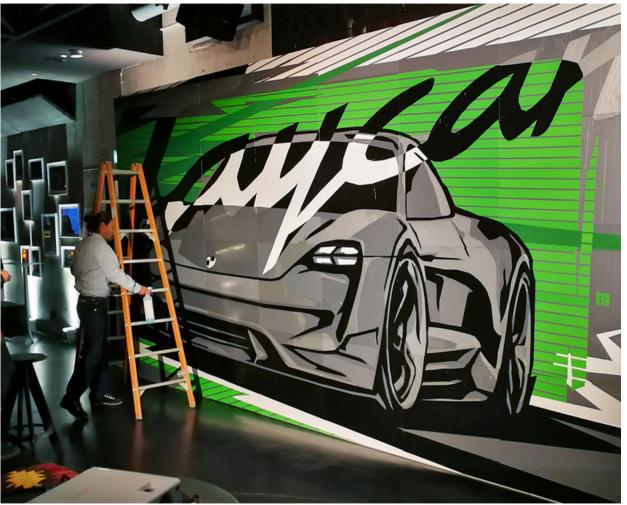

Duct tape artwork created by LGT Bank Zurich employees

Duct tape artwork created by Porsche AG employees

Graffiti workshop for school kids.