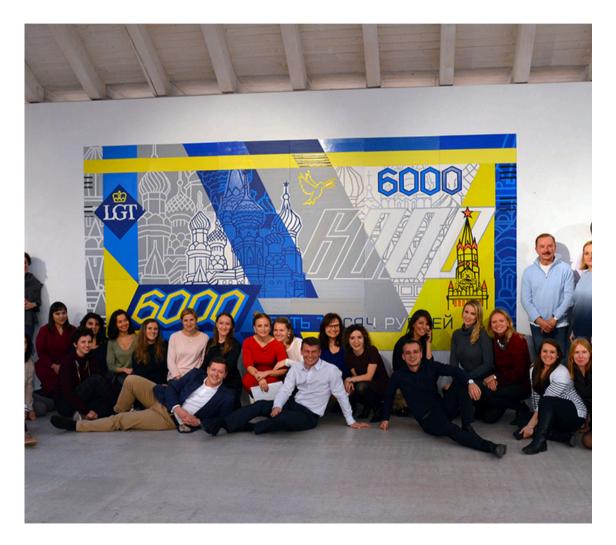

#### **Art Workshops**

From team building events to school projects, Selfmadecrew offers art workshops for different target groups.

Team-building workshop for LGT Bank employees

Team-building workshop for LGT Bank employees . Zurich 2018.

Duct tape artwork created by LGT Bank Zurich employees

Duct tape artwork created by Porsche AG employees

Graffiti workshop for school kids.