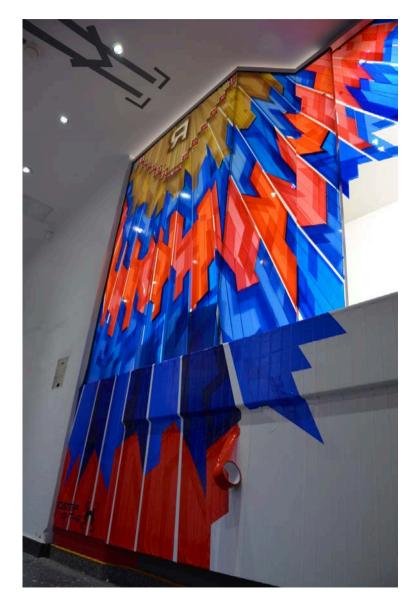

#### **Packing Tape Art**

Packing Tape Art - The use of transparent packing tape in combination with light.
Creating packaging tape art requires a deep understanding of light and transparency. Artists cut and place the tape in different layers on transparent surfaces. Backlighting reveals the different shades and depths of the artwork, resulting stunning visual effects.

# **Packing Tape Art**