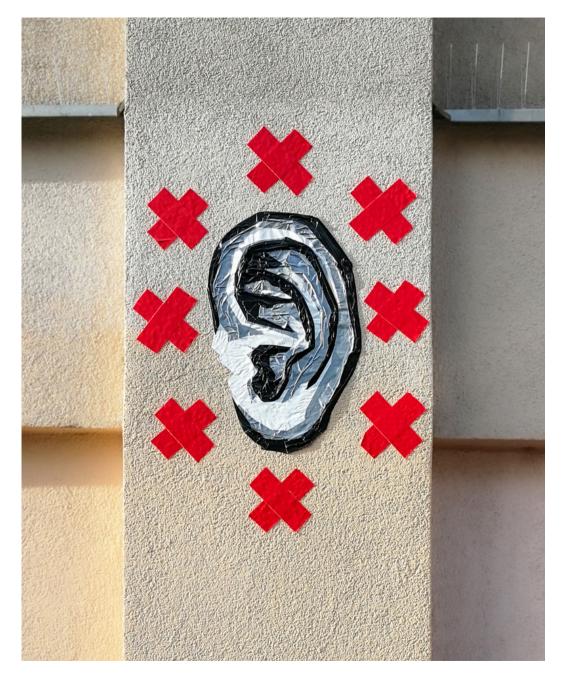

#### **Street Art with Duct Tape**

"JFK Portrait" for Arcotel Berlin, White Tape only. 2015.

"THE HAUS" - Berlin Exhibition. 2017.

Duct Tape Paste-up.

Berlin Bench.