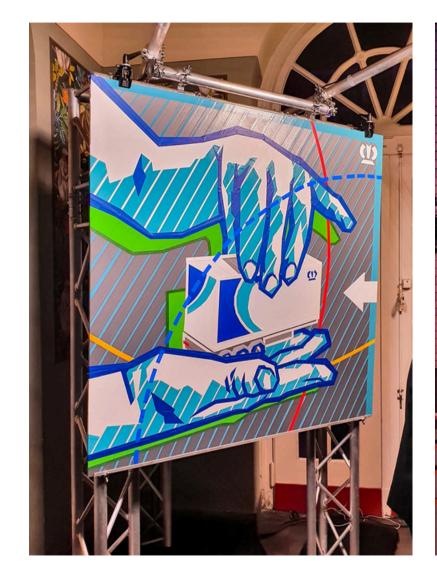

# **Commissioned Projects**

Stand design for Mercedes Benz. Vienna Auto Show 2020.

Tape Wall Art for Mercedes Benz. Zurich 2019