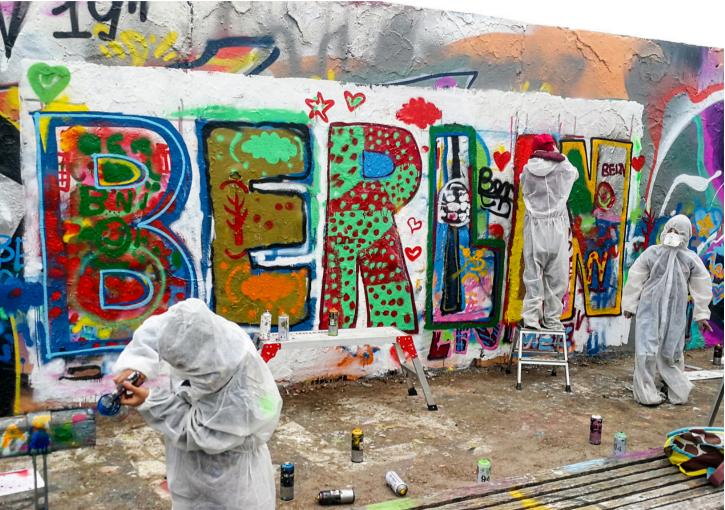

#### **Art Workshops**

From team building events to school projects, Selfmadecrew offers art workshops for different target groups.

Team-building workshop for LGT Bank employees

Team-building workshop for LGT Bank employees . Zurich 2018.

Duct tape artwork created by LGT Bank Zurich employees

Duct tape artwork created by Porsche AG employees

Graffiti workshop for school kids.