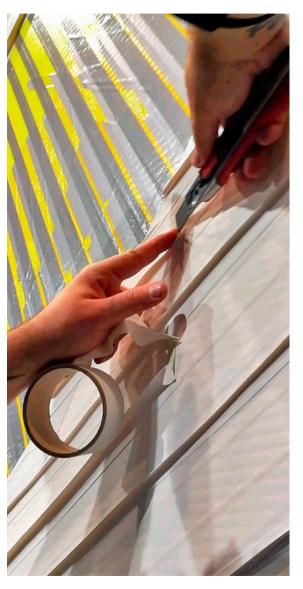

#### **Packing Tape Art**

Packing Tape Art - The use of transparent packing tape in combination with light.
Creating packaging tape art requires a deep understanding of light and transparency. Artists cut and place the tape in different layers on transparent surfaces. Backlighting reveals the different shades and depths of the artwork, resulting stunning visual effects.

# **Packing Tape Art**