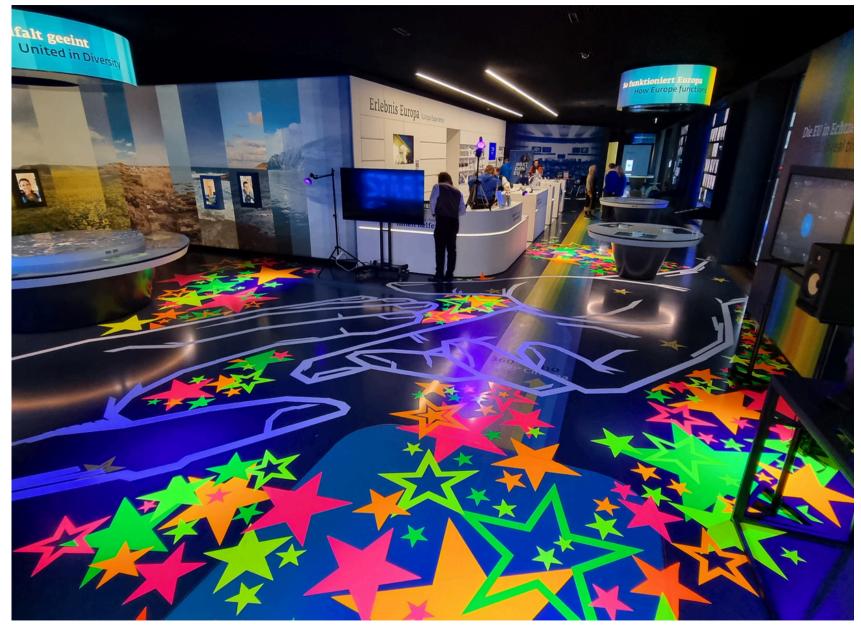

& Stand Design for Crocs.

**Live Painting Show** - an artwork is created live by the audience. At the client's request, the visitors can be involved in the creation process. The client keeps the finished artwork, which can be auctioned off for charity or placed in his office space, for example.



Hanseatic Museum Lübeck- 01.



Hanseatic Museum Lübeck- 02.



Live Taping for Crocs.



City-Government of Berlin.

# **Route Guidance Systems**



Wayfinding system. Google Play Event. 2016









selfmadecrew creates creative wayfinding systems on floors and walls for different purposes that are both functional and aesthetically pleasing. The right tape is used for every type of floor covering so that no residue is left on the floor after removal.

# **Guidance & Floor Art**















Interior Design. European Parliament. 2024.

#### **Packing Tape Art**

Packing Tape Art - The use of transparent packing tape in combination with light.
Creating packaging tape art requires a deep understanding of light and transparency. Artists cut and place the tape in different layers on transparent surfaces. Backlighting reveals the different shades and depths of the artwork, resulting stunning visual effects.



# **Packing Tape Art**







#### **Art Workshops**

From team building events to school projects, Selfmadecrew offers art workshops for different target groups.







Team-building workshop for LGT Bank employees







Team-building workshop for LGT Bank employees . Zurich 2018.





Duct tape artwork created by LGT Bank Zurich employees

Duct tape artwork created by Po