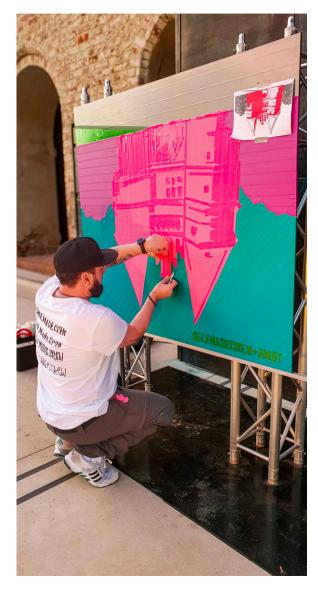

# **Live Painting**

Live Painting for Krone AG

Live Painting for Deutsche Bank

Live Painting & Stand Design for Crocs.

**Live Painting Show** - an artwork is created live by the audience. At the client's request, the visitors can be involved in the creation process. The client keeps the finished artwork, which can be auctioned off for charity or placed in his office space, for example.