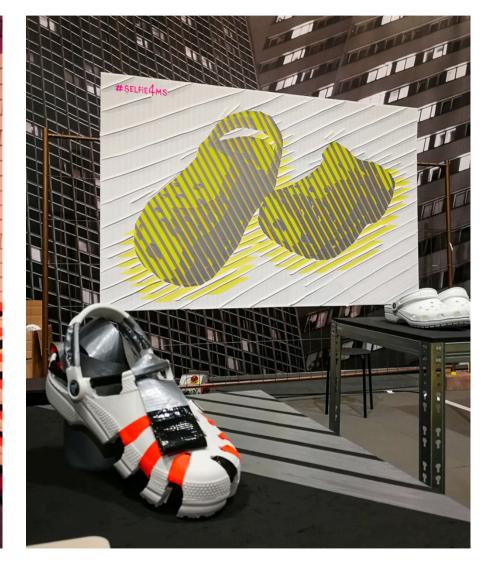

# **Live Painting**

Live Painting for Krone AG

Live Painting for Deutsche Bank

Live Painting & Stand Design for Crocs.

**Live Painting Show** - an artwork is created live by the audience. At the client's request, the visitors can be involved in the creation process. The client keeps the finished artwork, which can be auctioned off for charity or placed in his office space, for example.

Hanseatic Museum Lübeck- 01.

Hanseatic Museum Lübeck- 02.

Live Taping for Crocs.

City-Government of Berlin.