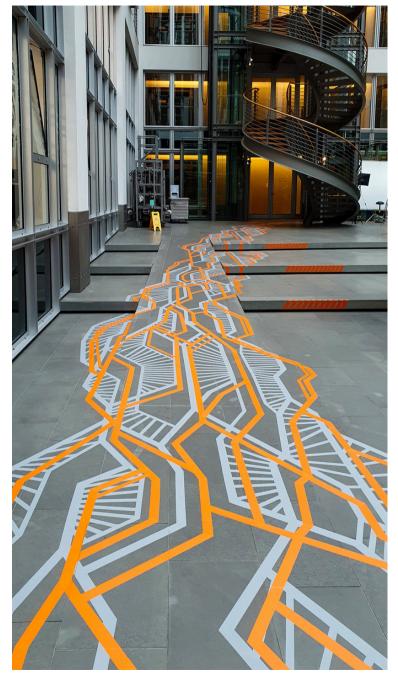

e Tape Art . Keko GmbH. 2020

Event Location Design for G+J Verlag.

# **Commissioned Projects**





Stand design for Mercedes Benz. Vienna Auto Show 2020.

Tape Wall Art for Mercedes Benz. Zurich 2019

# **Live Painting**







Live Painting for Krone AG

Live Painting for Deutsche Bank

Live Painting & Stand Design for Crocs.

**Live Painting Show** - an artwork is created live by the audience. At the client's request, the visitors can be involved in the creation process. The client keeps the finished artwork, which can be auctioned off for charity or placed in his office space, for example.



Hanseatic Museum Lübeck- 01.



Hanseatic Museum Lübeck- 02.



Live Taping for Crocs.



City-Government of Berlin.

# **Route Guidance Systems**



Wayfinding system. Google Play Event. 2016









selfmadecrew creates creative wayfinding systems on floors and walls for different purposes that are both functional and aesthetically pleasing. The right tape is used for every type of floor covering so that no residue is left on the floor after removal.

# **Guidance & Floor Art**















Interior Design. European Parliament. 2024.

#### **Packing Tape Art**

Packing Tape Art - The use of transparent packing tape in combination with light.
Creating packaging tape art requires a deep understanding of light and transparency. Artists cut and place the tape in different layers on transparent surfaces. Backlighting reveals the different shades and depths of the artwork, resulting stunning visual effects.



# **Packing Tape Art**







#### **Art Workshops**

From team buildin