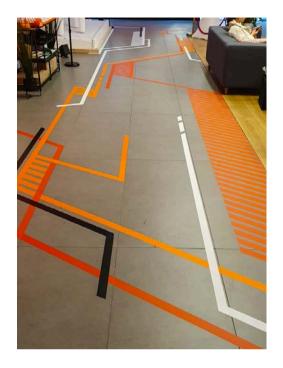

# **Route Guidance Systems**

Wayfinding system. Google Play Event. 2016

selfmadecrew creates creative wayfinding systems on floors and walls for different purposes that are both functional and aesthetically pleasing. The right tape is used for every type of floor covering so that no residue is left on the floor after removal.