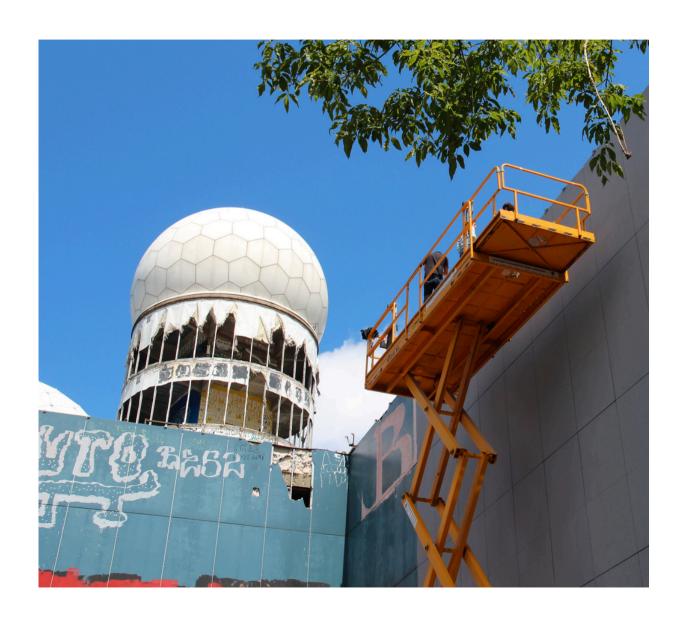

# Mural (Facade) Art

Spray Art. Juvenile Prison Berlin-Plötzensee.

Spray Art. Bikini Hotels. Spain. 2024

Tape Art. German Embassy. Kyiv. 2021

Tape Art.German Embassy. Kyiv. 2021 NETFLIX

Tape & Spray Art. Netflix. 2020