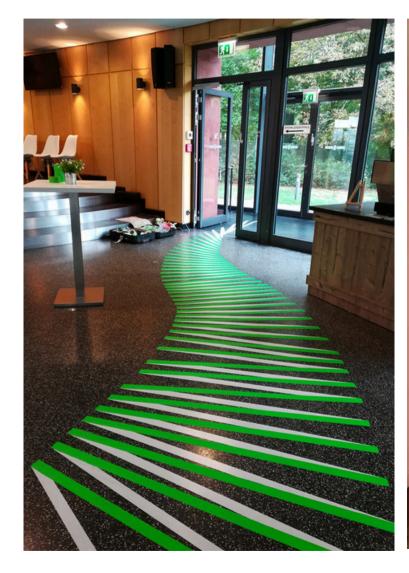

# **Route Guidance Systems**

Wayfinding system. Google Play Event. 2016

selfmadecrew creates creative wayfinding systems on floors and walls for different purposes that are both functional and aesthetically pleasing. The right tape is used for every type of floor covering so that no residue is left on the floor after removal.