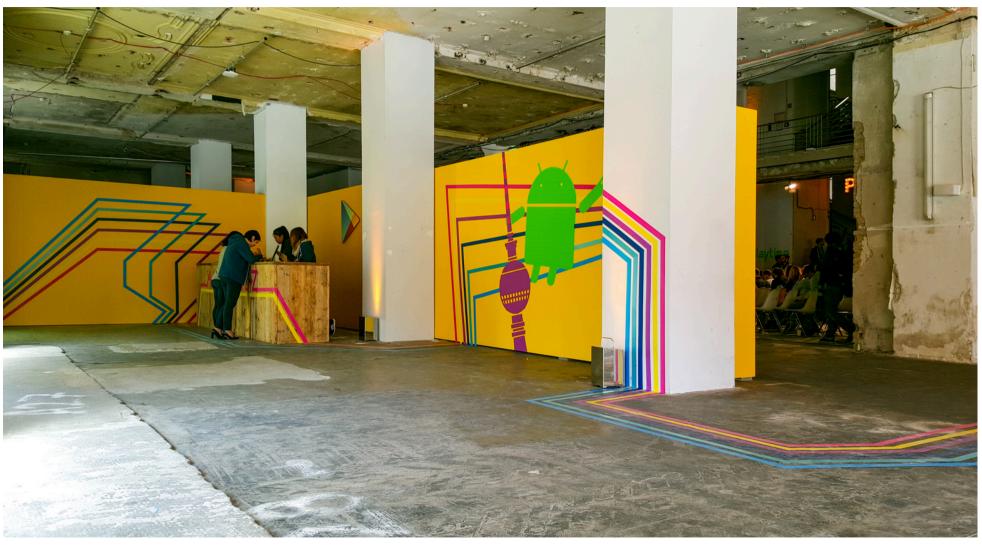

# **Route Guidance Systems**

Wayfinding system. Google Play Event. 2016

selfmadecrew creates creative wayfinding systems on floors and walls for different purposes that are both functional and aesthetically pleasing. The right tape is used for every type of floor covering so that no residue is left on the floor after removal.