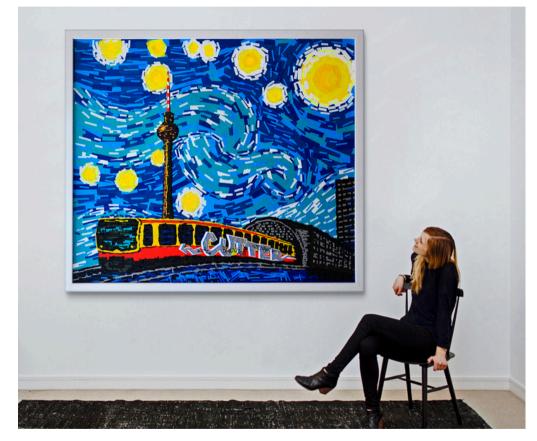

# **Featured Projects**

Interior Design for Jägermeister.

Berlin Starry Night. Duct Tape Artwork.

SELFMADECREW realizes individual projects for clients. They offer customized solutions for various purposes, ranging from conception to implementation.