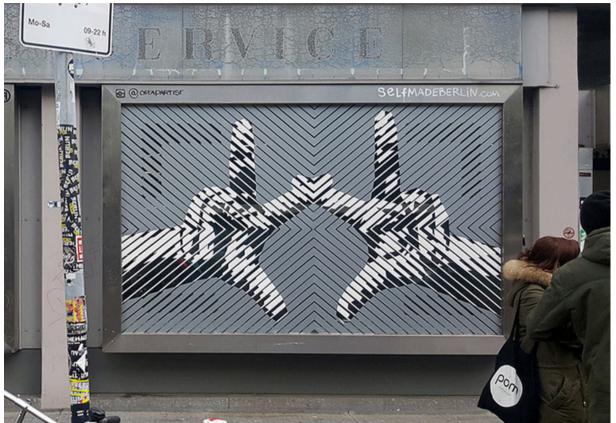

#### **Street Art with Duct Tape**

"JFK Portrait" for Arcotel Berlin, White Tape only. 2015.

"THE HAUS" - Berlin Exhibition. 2017.

Duct Tape Paste-up.

Berlin Bench.