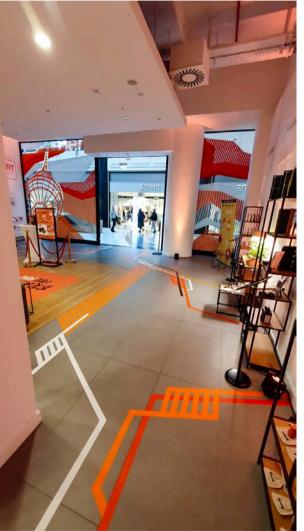

# **Route Guidance Systems**

Wayfinding system. Google Play Event. 2016

selfmadecrew creates creative wayfinding systems on floors and walls for different purposes that are both functional and aesthetically pleasing. The right tape is used for every type of floor covering so that no residue is left on the floor after removal.