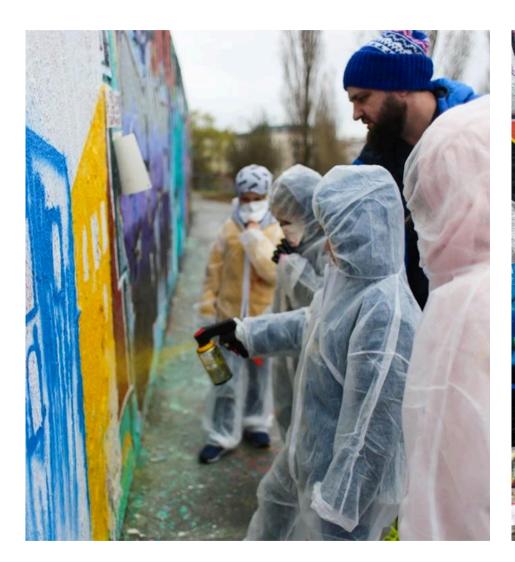

#### **Art Workshops**

From team building events to school projects, Selfmadecrew offers art workshops for different target groups.

Team-building workshop for LGT Bank employees

Team-building workshop for LGT Bank employees . Zurich 2018.

Duct tape artwork created by LGT Bank Zurich employees

Duct tape artwork created by Porsche AG employees

Graffiti workshop for school kids.