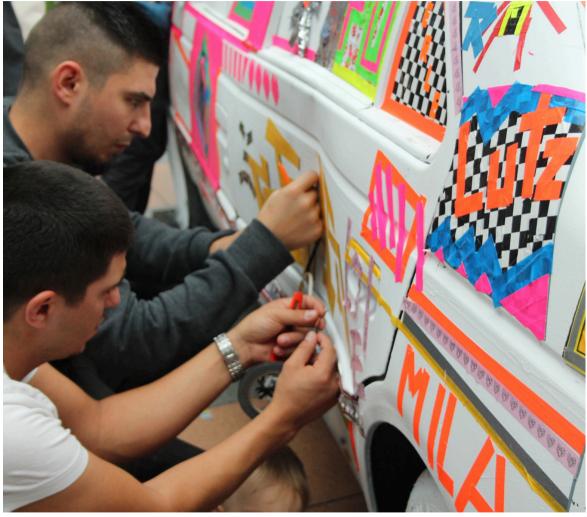

#### **Street Art with Duct Tape**

"JFK Portrait" for Arcotel Berlin, White Tape only. 2015.

"THE HAUS" - Berlin Exhibition. 2017.

Duct Tape Paste-up.

Berlin Bench.