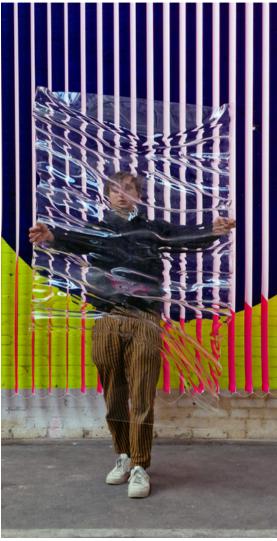

#### **Packing Tape Art**

Packing Tape Art - The use of transparent packing tape in combination with light.
Creating packaging tape art requires a deep understanding of light and transparency. Artists cut and place the tape in different layers on transparent surfaces. Backlighting reveals the different shades and depths of the artwork, resulting stunning visual effects.

# **Packing Tape Art**