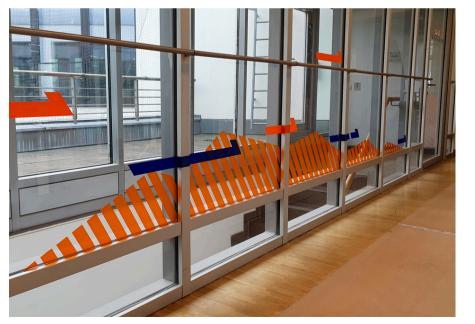

Art . Keko GmbH. 2020

Event Location Design for G+J Verlag.

# **Commissioned Projects**





Stand design for Mercedes Benz. Vienna Auto Show 2020.

Tape Wall Art for Mercedes Benz. Zurich 2019

# **Live Painting**







Live Painting for Krone AG

Live Painting for Deutsche Bank

Live Painting & Stand Design for Crocs.

**Live Painting Show** - an artwork is created live by the audience. At the client's request, the visitors can be involved in the creation process. The client keeps the finished artwork, which can be auctioned off for charity or placed in his office space, for example.



Hanseatic Museum Lübeck- 01.



Hanseatic Museum Lübeck- 02.



Live Taping for Crocs.



City-Government of Berlin.

# **Route Guidance Systems**



Wayfinding system. Google Play Event. 2016









selfmadecrew creates creative wayfinding systems on floors and walls for different purposes that are both functional and aesthetically pleasing. The right tape is used for every type of floor covering so that no residue is left on the floor after removal.

# **Guidance & Floor Art**















Interior Design. European Parliament. 2024.

#### **Packing Tape Art**

Packing Tape Art - The use of transparent packing tape in combination with light.
Creating packaging tape art requires a deep understanding of light and transparency. Artists cut and place the tape in different layers on transparent surfaces. Backlighting reveals the different shades and depths of the artwork, resulting stunning visual effects.



# **Packing Tape Art**







#### **Art Workshops**

From team building even