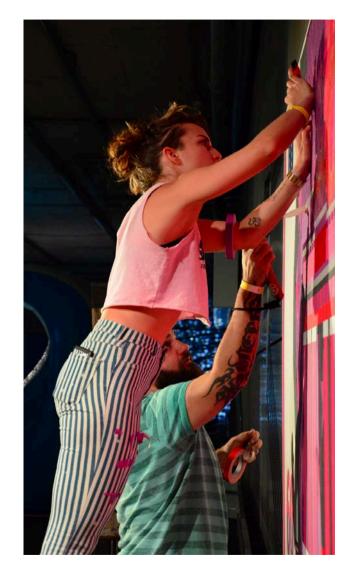

# **Live Painting**

Live Painting for Krone AG

Live Painting for Deutsche Bank

Live Painting & Stand Design for Crocs.

**Live Painting Show** - an artwork is created live by the audience. At the client's request, the visitors can be involved in the creation process. The client keeps the finished artwork, which can be auctioned off for charity or placed in his office space, for example.