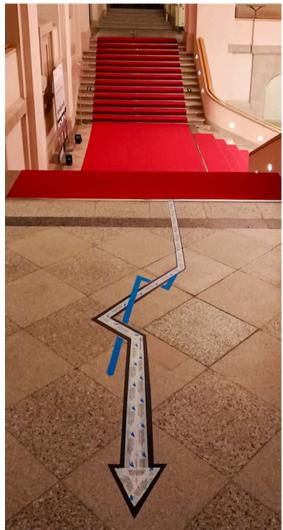

# **Route Guidance Systems**

Wayfinding system. Google Play Event. 2016

selfmadecrew creates creative wayfinding systems on floors and walls for different purposes that are both functional and aesthetically pleasing. The right tape is used for every type of floor covering so that no residue is left on the floor after removal.