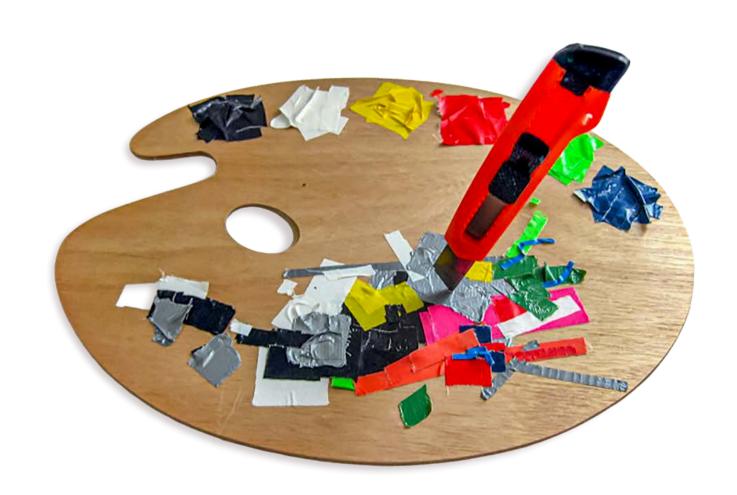

#### **Our art techniques:**

- Duct Tape Art
- Packing Tape Art
- Installation Art
- Stencil Art
- Art Workshops (for Kids and Adults)
- Conventional Spraying and Painting

#### **Packing Tape Art**

Packing Tape Art - The use of transparent packing tape in combination with light.
Creating packaging tape art requires a deep understanding of light and transparency. Artists cut and place the tape in different layers on transparent surfaces. Backlighting reveals the different shades and depths of the artwork, resulting stunning visual effects.