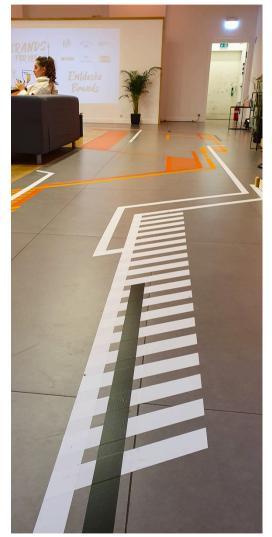

inting & Stand Design for Crocs.

**Live Painting Show** - an artwork is created live by the audience. At the client's request, the visitors can be involved in the creation process. The client keeps the finished artwork, which can be auctioned off for charity or placed in his office space, for example.



Hanseatic Museum Lübeck- 01.



Hanseatic Museum Lübeck- 02.



Live Taping for Crocs.



City-Government of Berlin.

# **Route Guidance Systems**



Wayfinding system. Google Play Event. 2016









selfmadecrew creates creative wayfinding systems on floors and walls for different purposes that are both functional and aesthetically pleasing. The right tape is used for every type of floor covering so that no residue is left on the floor after removal.

# **Guidance & Floor Art**















Interior Design. European Parliament. 2024.

#### **Packing Tape Art**

Packing Tape Art - The use of transparent packing tape in combination with light.
Creating packaging tape art requires a deep understanding of light and transparency. Artists cut and place the tape in different layers on transparent surfaces. Backlighting reveals the different shades and depths of the artwork, resulting stunning visual effects.



# **Packing Tape Art**







#### **Art Workshops**

From team building events to school projects, Selfmadecrew offers art workshops for different target groups.







Team-building workshop for LGT Bank employees







Team-building workshop for LGT Bank employees . Zurich 2018.





Duct tape artwork created by LGT Bank Zurich employees

Duct tape artwork created