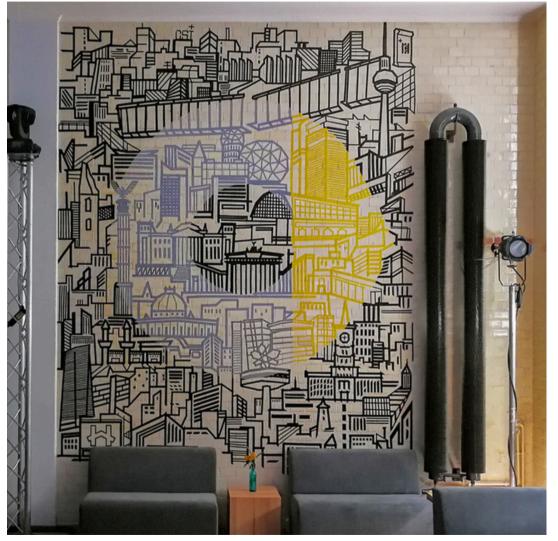

# Mural (Facade) Art

Spray Art. Juvenile Prison Berlin-Plötzensee.

Spray Art. Bikini Hotels. Spain. 2024

Tape Art. German Embassy. Kyiv. 2021

Tape Art.German Embassy. Kyiv. 2021 NETFLIX

Tape & Spray Art. Netflix. 2020

Tape Art. Sanofi Groupe. 2020

Spray Art. Mural-Fest. 2019