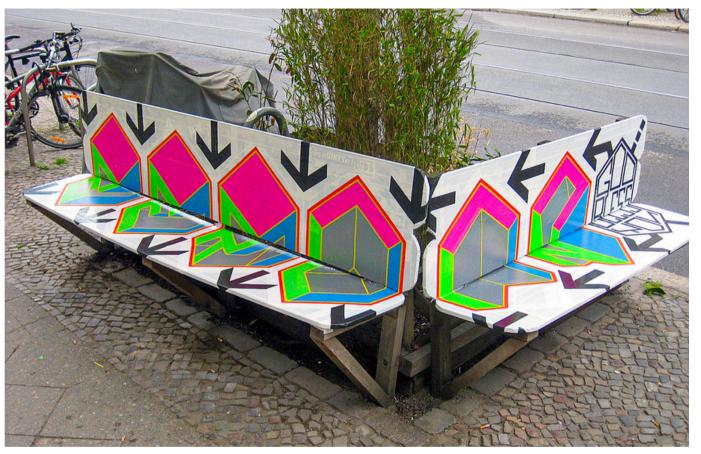

#### **Street Art with Duct Tape**

"JFK Portrait" for Arcotel Berlin, White Tape only. 2015.

"THE HAUS" - Berlin Exhibition. 2017.

Duct Tape Paste-up.

Berlin Bench.