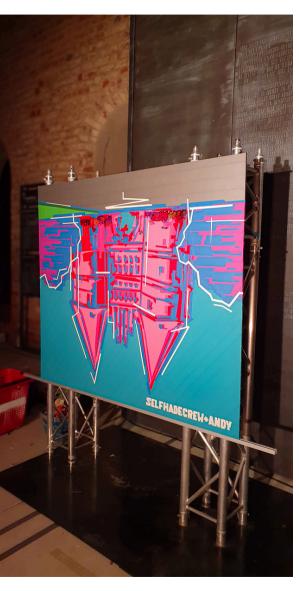

# **Live Painting**

Live Painting for Krone AG

Live Painting for Deutsche Bank

Live Painting & Stand Design for Crocs.

**Live Painting Show** - an artwork is created live by the audience. At the client's request, the visitors can be involved in the creation process. The client keeps the finished artwork, which can be auctioned off for charity or placed in his office space, for example.