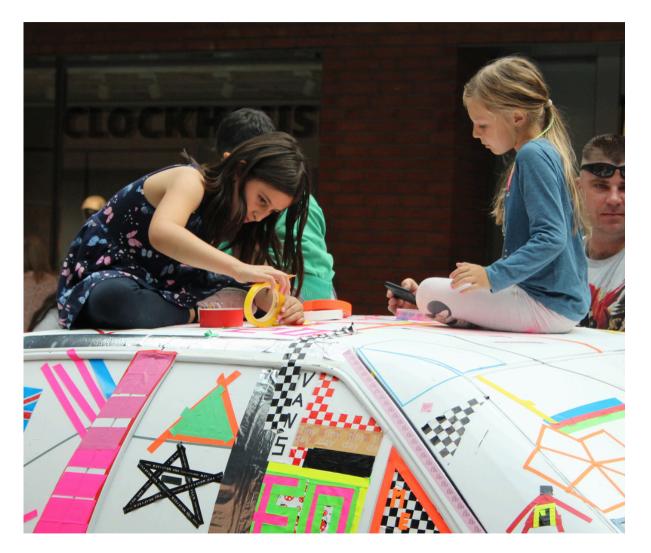

#### **Art Workshops**

From team building events to school projects, Selfmadecrew offers art workshops for different target groups.

Team-building workshop for LGT Bank employees

Team-building workshop for LGT Bank employees . Zurich 2018.

Duct tape artwork created by LGT Bank Zurich employees

Duct tape artwork created by Porsche AG employees

Graffiti workshop for school kids.