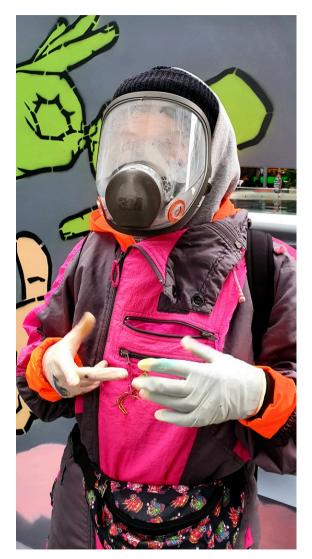

#### **The Crew**

The SELFMADECREW consists of four core members. In addition, the collective works together with a Berlin artist agency so that the team can be expanded to up to 10 artists if required.

#### **About Us**

The Berlin-based artist collective SELFMADECREW is internationally renowned for its diverse urban art, design and commissioned projects. Crew members are skilled in a wide range of artistic techniques and have experience in a variety of creative fields.