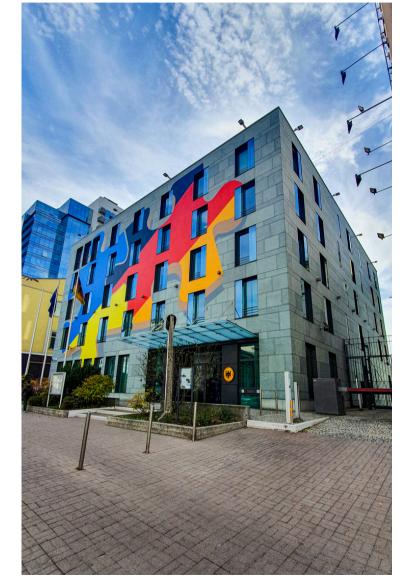

# Mural (Facade) Art

Spray Art. Juvenile Prison Berlin-Plötzensee.

Spray Art. Bikini Hotels. Spain. 2024

Tape Art. German Embassy. Kyiv. 2021

Tape Art.German Embassy. Kyiv. 2021 NETFLIX

Tape & Spray Art. Netflix. 2020