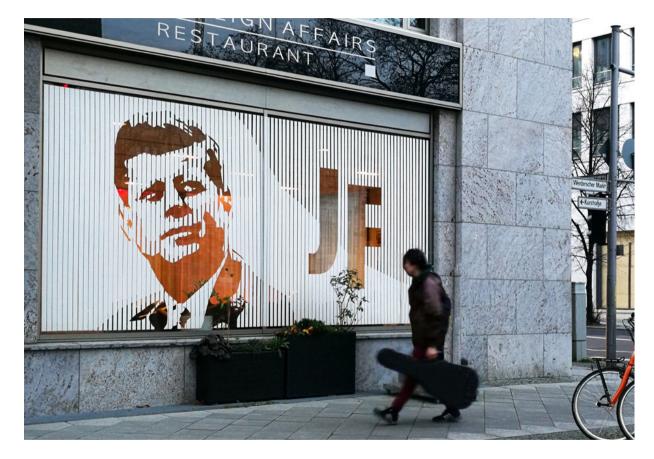

#### **Street Art with Duct Tape**

"JFK Portrait" for Arcotel Berlin, White Tape only. 2015.

"THE HAUS" - Berlin Exhibition. 2017.

Duct Tape Paste-up.

Berlin Bench.