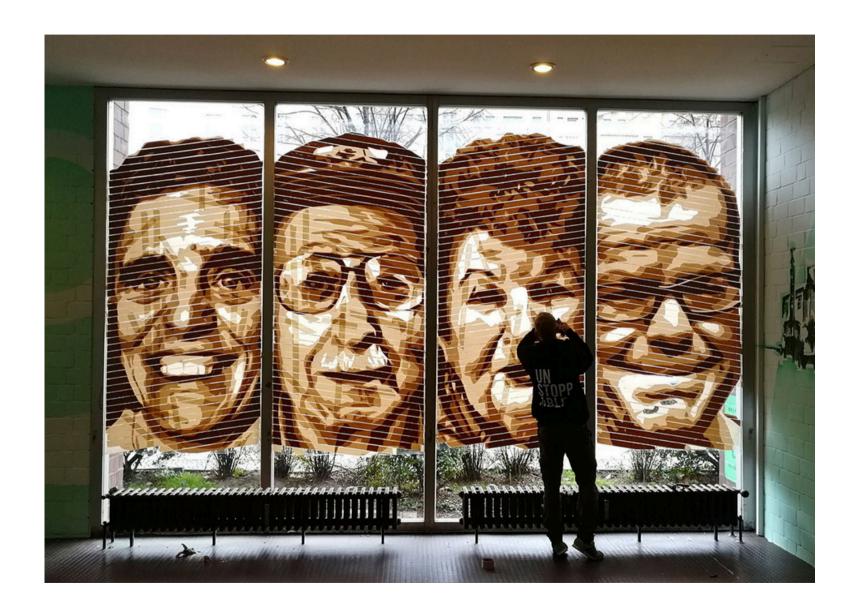

#### **Street Art with Duct Tape**

"JFK Portrait" for Arcotel Berlin, White Tape only. 2015.

"THE HAUS" - Berlin Exhibition. 2017.

Duct Tape Paste-up.

Berlin Bench.