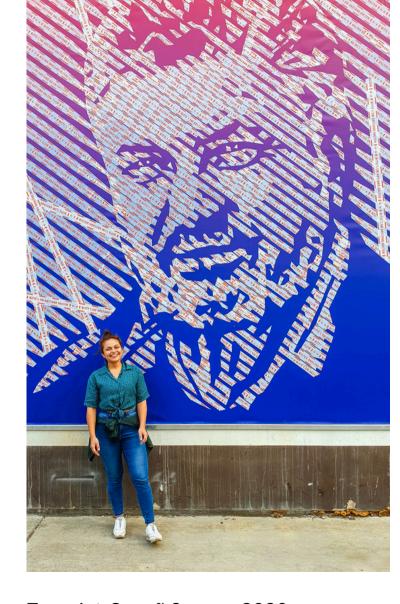

#### **Street Art with Duct Tape**

"JFK Portrait" for Arcotel Berlin, White Tape only. 2015.

"THE HAUS" - Berlin Exhibition. 2017.

Duct Tape Paste-up.

Berlin Bench.