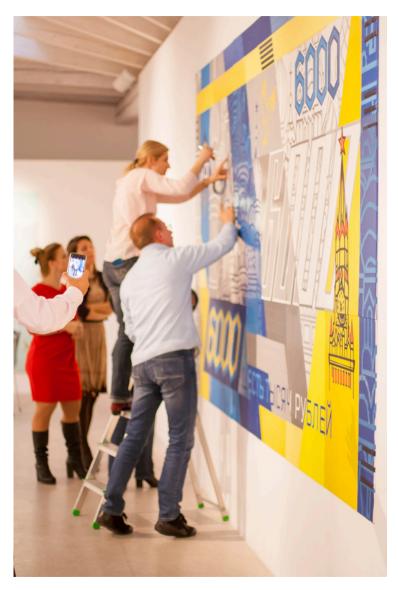

#### **Art Workshops**

From team building events to school projects, Selfmadecrew offers art workshops for different target groups.

Team-building workshop for LGT Bank employees

Team-building workshop for LGT Bank employees . Zurich 2018.

Duct tape artwork created by LGT Bank Zurich employees

Duct tape artwork created by Porsche AG employees

Graffiti workshop for school kids.