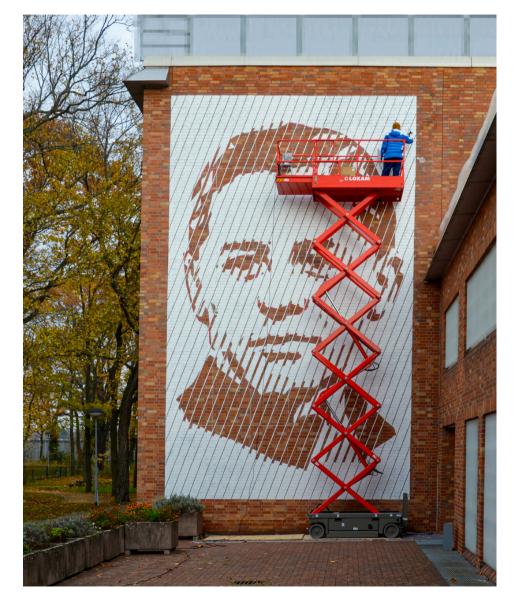

#### **Street Art with Duct Tape**

"JFK Portrait" for Arcotel Berlin, White Tape only. 2015.

"THE HAUS" - Berlin Exhibition. 2017.

Duct Tape Paste-up.

Berlin Bench.