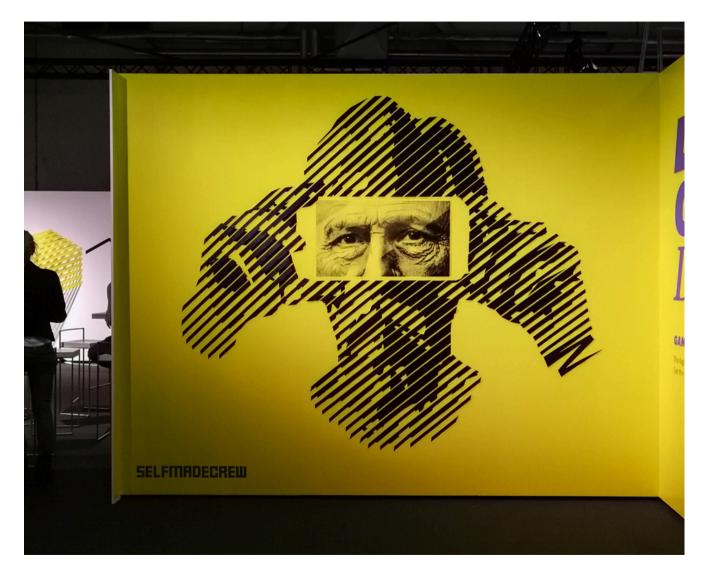

# **Featured Projects**

Interior Design for Jägermeister.

Berlin Starry Night. Duct Tape Artwork.

SELFMADECREW realizes individual projects for clients. They offer customized solutions for various purposes, ranging from conception to implementation.

#### **Street Art with Duct Tape**

"JFK Portrait" for Arcotel Berlin, White Tape only. 2015.

"THE HAUS" - Berlin Exhibition. 2017.

Duct Tape Paste-up.

Berlin Bench.